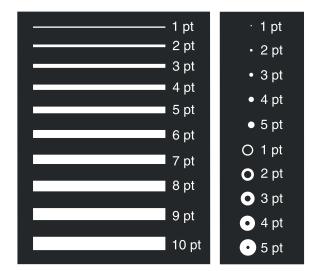

## **Minimum Line Weights**

- Minimum Positive White Line Weight: 1 pt.
- Minimum Positive Color Line Weight: 2 pt.
- Minimum Negative White Line Weight: 2 pt.
- Minimum Negative Color Line Weight: 2 pt.

#### **Negative Line Weight Examples**

13925 E. 166<sup>TH</sup> ST. CERRITOS, CA 90703 USA 562.404.3000 • 800.421.6971 • instagraph.com