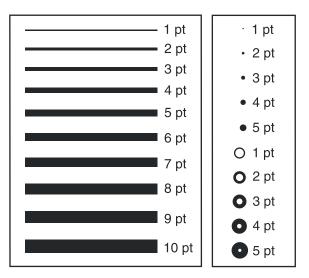

## **Minimum Line Weights**

- Minimum Positive White Line Weight: 1 pt.
- Minimum Positive Color Line Weight: 2 pt.
- Minimum Negative White Line Weight: 2 pt.
- Minimum Negative Color Line Weight: 2 pt.

#### **Positive Line Weight Examples**